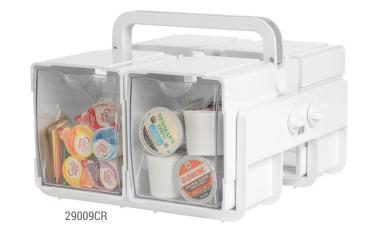

Access to supplies is quick and easy - unlock the side knobs and simply tilt out each bin - even while stacked. Each caddy unit contains four removable tilt bins.

Patented.

| Item No  | Description                     | Dimensions               |
|----------|---------------------------------|--------------------------|
| 29009CR  | Single Stackable Tilt Bin Caddy | 11½"w x 75/8"h x 121/8"d |
| 229009CR | 2pk Stackable Tilt Bin Caddy    | 11½"w x 14"h x 12½"d     |