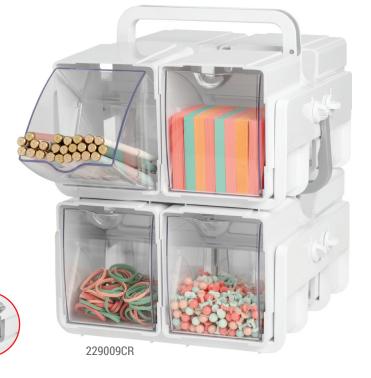

Access to supplies is quick and easy - unlock the side knobs and simply tilt out each bin - even while stacked. Each caddy unit contains four removable tilt bins.

Patented.

| Item No  | Description                     | Dimensions               |
|----------|---------------------------------|--------------------------|
| 29009CR  | Single Stackable Tilt Bin Caddy | 11½"w x 75/8"h x 121/8"d |
| 229009CR | 2pk Stackable Tilt Bin Caddy    | 11½"w x 14"h x 12½"d     |