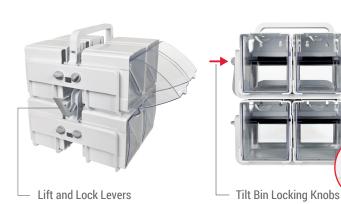

## **STACKABLE TILT BIN® CADDY**

The possibilities are endless with Deflecto's new storage solution.

The Stackable Tilt Bin Caddy combines the portability of our original Stackable Caddy, with the accessibility of our Tilt Bins. The new caddy system allows multiple caddies to stack using the lift and lock feature built into the handle, and the Tilt Bins stay in place by turning the knobs on the outside of the unit to the locked position. This helps keep your supplies secure when not in use, or when you're on-the-go.

Access to supplies is quick and easy - unlock the side knobs and simply tilt out each bin - even while stacked. Each caddy unit contains four removable tilt bins.

Patented.

| Item No  | Description                     | Dimensions               |
|----------|---------------------------------|--------------------------|
| 29009CR  | Single Stackable Tilt Bin Caddy | 11½"w x 75/8"h x 121/8"d |
| 229009CR | 2pk Stackable Tilt Bin Caddy    | 11½"w x 14"h x 12½"d     |