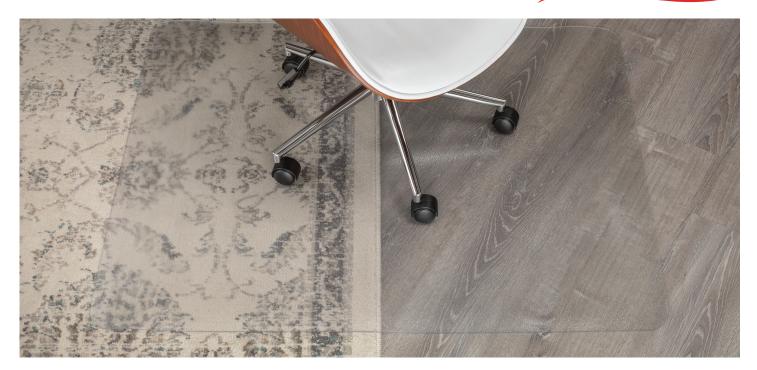

## **Multi-Surface Floor Protection**

Innovative SuperGrip smooth bottom surface replaces sharp studs and sticky adhesives to hold mat firmly in place on carpet or hard floors.

- Safe for carpet up to 3/8" thick and hard floors
- SuperGrip backing fused to our premium vinyl keeps mat in place without sharp studs or sticky residue
- Easy-glide rolling surface improves mobility and reduces leg and back pain
- Free and Clear® non-orthophthalate, non-cadmium formula promotes a healthy work environment while offering exceptional clarity and durability
- GREENGUARD Gold Certified for low chemical emissions, and part of the USDA BioPreferred® Program containing 30% USDA certified biobased content