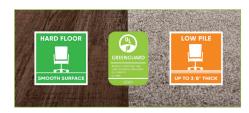

## **Multi-Surface Floor Protection**

Innovative SuperGrip smooth bottom surface replaces sharp studs and sticky adhesives to hold mat firmly in place on carpet or hard floors.

- Safe for carpet up to 3/8" thick and hard floors
- SuperGrip backing fused to our premium vinyl keeps mat in place without sharp studs or sticky residue
- Easy-glide rolling surface improves mobility and reduces leg and back pain
- Free and Clear® non-orthophthalate, non-cadmium formula promotes a healthy work environment while offering exceptional clarity and durability
- GREENGUARD Gold Certified for low chemical emissions, and part of the USDA BioPreferred® Program containing 30% USDA certified biobased content