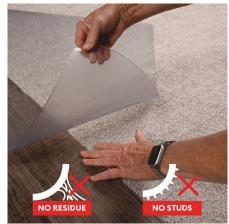

## **Multi-Surface Floor Protection**

Innovative SuperGrip smooth bottom surface replaces sharp studs and sticky adhesives to hold mat firmly in place on carpet or hard floors.

- Safe for carpet up to 3/8" thick and hard floors
- SuperGrip backing fused to our premium vinyl keeps mat in place without sharp studs or sticky residue
- Easy-glide rolling surface improves mobility and reduces leg and back pain
- Free and Clear® non-orthophthalate, non-cadmium formula promotes a healthy work environment while offering exceptional clarity and durability
- GREENGUARD Gold Certified for low chemical emissions, and part of the USDA BioPreferred® Program containing 30% USDA certified biobased content